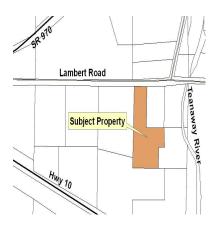

## Notice of Application Gardiane Short Plat (SP-08-08)

NOTICE IS HEREBY given that Robert Bailey, authorized agent for Gary and Diane Monroe, landowners, submitted a complete application on May 12, 2008 for a 2 lot Short Plat pursuant to Kittitas County Code 16.32 on approximately 7.67 acres of land that is zoned Rural-3. The subject property is located southeast of the City of Cle Elum, north of Highway 10, west of the Teanaway River on Lambert Road, Cle Elum, WA 98922, and is located in a portion of Section 04, T19N, R16E, WM, in Kittitas County. Assessor's map number 19-16-04053-0002.